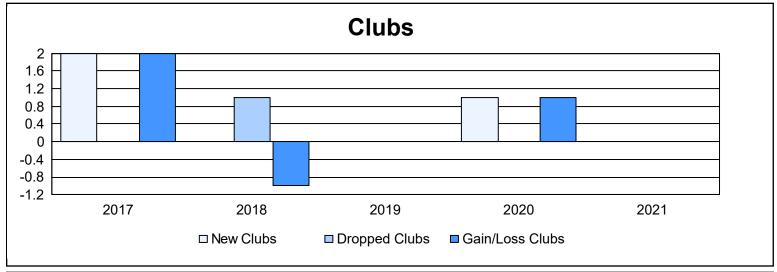

District 300 E1 As of June 2021 Cumulative

| Year      | New<br>Clubs | Dropped<br>Clubs | Gain/<br>Loss<br>Clubs | New<br>Members | Charter<br>Members | Reinstate<br>Members | Transfer<br>Members | Total<br>Member<br>Added | Total<br>Members<br>Dropped | Gain/<br>Loss<br>Members |
|-----------|--------------|------------------|------------------------|----------------|--------------------|----------------------|---------------------|--------------------------|-----------------------------|--------------------------|
| 2016-2017 | 2            | 0                | 2                      | 368            | 68                 | 26                   | 19                  | 481                      | 497                         | -16                      |
| 2017-2018 | 0            | 1                | -1                     | 350            | 7                  | 23                   | 16                  | 396                      | 497                         | -101                     |
| 2018-2019 | 0            | 0                | 0                      | 212            | 1                  | 24                   | 9                   | 246                      | 319                         | -73                      |
| 2019-2020 | 1            | 0                | 1                      | 285            | 33                 | 25                   | 12                  | 355                      | 285                         | 70                       |
| 2020-2021 | 0            | 0                | 0                      | 331            | 2                  | 15                   | 8                   | 356                      | 386                         | -30                      |
| Average   | 1            | 0                | 0                      | 309            | 22                 | 23                   | 13                  | 367                      | 397                         | -30                      |