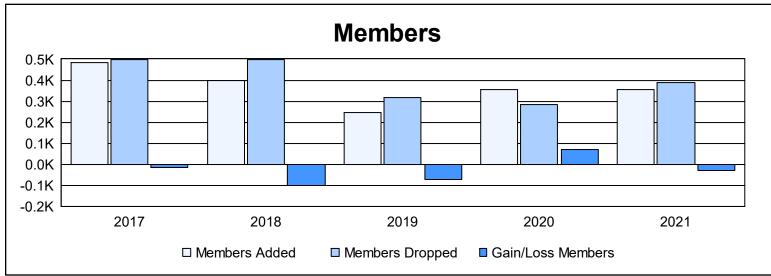

District 300 E1 As of June 2021 Cumulative

| Year      | New<br>Clubs | Dropped<br>Clubs | Gain/<br>Loss<br>Clubs | New<br>Members | Charter<br>Members | Reinstate<br>Members | Transfer<br>Members | Total<br>Member<br>Added | Total<br>Members<br>Dropped | Gain/<br>Loss<br>Members |
|-----------|--------------|------------------|------------------------|----------------|--------------------|----------------------|---------------------|--------------------------|-----------------------------|--------------------------|
| 2016-2017 | 2            | 0                | 2                      | 368            | 68                 | 26                   | 19                  | 481                      | 497                         | -16                      |
| 2017-2018 | 0            | 1                | -1                     | 350            | 7                  | 23                   | 16                  | 396                      | 497                         | -101                     |
| 2018-2019 | 0            | 0                | 0                      | 212            | 1                  | 24                   | 9                   | 246                      | 319                         | -73                      |
| 2019-2020 | 1            | 0                | 1                      | 285            | 33                 | 25                   | 12                  | 355                      | 285                         | 70                       |
| 2020-2021 | 0            | 0                | 0                      | 331            | 2                  | 15                   | 8                   | 356                      | 386                         | -30                      |
| Average   | 1            | 0                | 0                      | 309            | 22                 | 23                   | 13                  | 367                      | 397                         | -30                      |